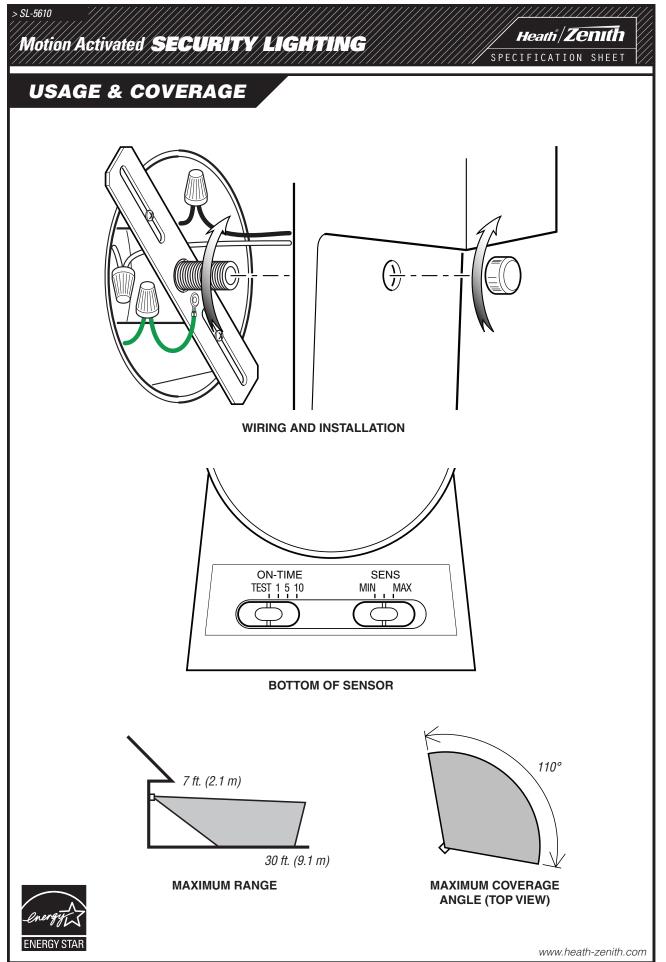

# • Up to 30 Feet

**Operating Modes** • TEST. AUTO. MANUAL

• TEST, AUTU, MANUAL

**ON-Timer** • TEST, 1, 5, 10 Minutes

#### Features

- 110° motion detection angle
- Sensor can be aimed
- Selectable on-time from 1, 5, or 10 minutes

Heath / Zenith

SPECIFICATION SHEET

- Adjustable sensitivity
- 2 Year Warranty

# **Operating Modes**

TEST: Overrides the photocell to allow the light to be setup during daylight hours. AUTO: Lights automatically come on after sunset when motion is detected. MANUAL: Lights stay on full bright until dawn. Photocell then resets light to AUTO mode.

# **ON-Timer**

*Turns lights on full bright when motion is detected. There are 4 preset selections for the amount of time the lights stay on: Test (5 seconds), 1, 5, or 10 minutes.* 

# Adjustable Sensitivity

*Three levels of sensitivity to adjust the motion sensor's sensitivity to movement of heat.* 

|                      |                                                               | JOB #    |                                                                           |                      |
|----------------------|---------------------------------------------------------------|----------|---------------------------------------------------------------------------|----------------------|
|                      |                                                               | JOB NAME |                                                                           |                      |
| HeathCo <sup>®</sup> | 2445 Nashville Road<br>P.O. Box 90045<br>Bowling Green, KY 42 | 5        | Tech Service (800) 858-8501<br>Sales (270) 846-8400<br>Fax (270) 846-8501 | www.heath-zenith.com |