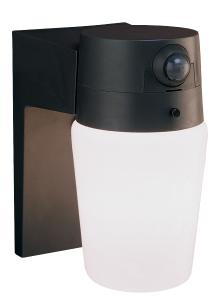

# Motion Activated SECURITY LIGHTING

# Model # **SL-5610**

Available Color: White (SL-5610-WH) and Bronze (SL-5610-BZ)

#### Features

- 110° motion detection angle
- Sensor can be aimed
- Selectable on-time from 1, 5, or 10 minutes

Heath / Zenith

SPECIFICATION SHEET

- Adjustable sensitivity
- 2 Year Warranty

### Applications

- Wall mounted
- Patio