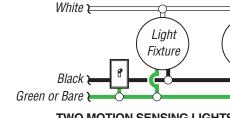

# WIRING

WARNING: Turn power off at the circuit breaker before wiring.

TWO MOTION SENSING LIGHTS (WORKING INDEPENDENTLY)

WIRING MOTION SENSING LIGHT TO CONTROL STANDARD FIXTURE

WIRING MOTION SENSING LIGHT TO CONTROL ANOTHER MOTION SENSING LIGHT