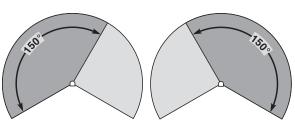

#### **Features**

- · Clear beveled glass
- · Metal, weather resistant finish
- 150° motion detection angle
- Selectable on-time from 1, 5 or 10 minutes
- · Adjustable sensitivity
- 2 Year Warranty

# **USAGE & COVERAGE**

COVERAGE ANGLE
(TOP VIEW)

ROTATING SENSOR HEAD TO CHANGE COVERAGE AREA