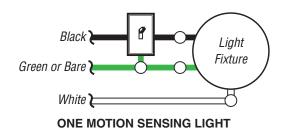

# WIRING

WARNING: Turn power off at the circuit breaker before wiring.

TWO MOTION SENSING LIGHTS (WORKING INDEPENDENTLY)

WIRING MOTION SENSING LIGHT TO CONTROL STANDARD FIXTURE

WIRING MOTION SENSING LIGHT TO CONTROL ANOTHER MOTION SENSING LIGHT