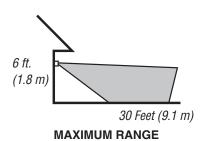

orch

Garage

Breezeway

# **Operating Modes**

TEST: Overrides the photocell to allow the light to be setup during daylight hours.

AUTO: Lights automatically come on when motion is detected.

MANUAL: Lights stay on full bright until dawn. Photocell then resets light to AUTO mode.

#### **ON-Timer**

Turns lights on full bright when motion is detected. There are 4 preset selections for the amount of time the lights stay on: Test (5 seconds), 1, 5 or 10 minutes.

#### Adjustable Sensitivity

You can adjust the motion sensor's sensitivity to movement of heat.



| JOB #    |  |
|----------|--|
| JOB NAME |  |



2445 Nashville Road P.O. Box 90045 Bowling Green, KY 42102-9045 Tech Service (800) 858-8501 Sales (270) 846-8400 Fax (270) 846-8501

www.heath-zenith.com

# **USAGE & COVERAGE**







COVERAGE ANGLE
(TOP VIEW)

ROTATING SENSOR HEAD TO CHANGE COVERAGE AREA

# WIRING



WARNING: Turn power off at the circuit breaker before wiring.







TWO MOTION SENSING LIGHTS (WORKING INDEPENDENTLY)



WIRING MOTION SENSING LIGHT TO CONTROL STANDARD FIXTURE

WIRING MOTION SENSING LIGHT TO CONTROL ANOTHER MOTION SENSING LIGHT

www.heath-zenith.com

Light

**Fixture**