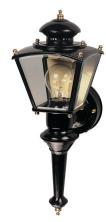

# Motion Activated **DECORATIVE LIGHTING**

Heath Zenith

SPECIFICATION SHEET

Model # **SL-4150** 

Available Colors: Antique Brass (SL-4150-AB), Black (SL4150-BK), Polished Brass (SL-4150-PB), Silver Pewter (SL-4150-SC), Silver (SL-4150-SV), and White (SL-4150-WH)

#### **Features**

- · Clear beveled glass
- · Metal, weather resistant finish
- 150° motion detection angle
- Selectable on-time from 1, 5 or 10 minutes
- · Adjustable sensitivity
- 2 Year Warranty