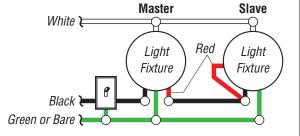

# WIRING

WARNING: Turn power off at the circuit breaker before wiring.

TWO MOTION SENSING LIGHTS (WORKING INDEPENDENTLY)

WIRING MOTION SENSING LIGHT TO CONTROL STANDARD FIXTURE

WIRING MOTION SENSING LIGHT TO CONTROL ANOTHER MOTION SENSING LIGHT