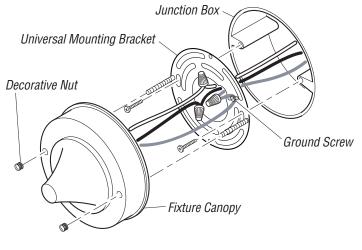

#### Adjustable Sensitivity

You can adjust the motion sensor's sensitivity to movement of heat.

| JOB #    |  |
|----------|--|
| JOB NAME |  |

2445 Nashville Road P.O. Box 90045 Bowling Green, KY 42102-9045 Tech Service (800) 858-8501 Sales (270) 846-8400 Fax (270) 846-8501