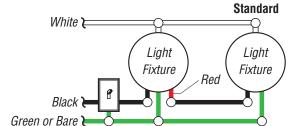

# WIRING

WARNING: Turn power off at the circuit breaker before wiring.

TWO MOTION SENSING LIGHTS (WORKING INDEPENDENTLY)

WIRING MOTION SENSING LIGHT TO CONTROL STANDARD FIXTURE

WIRING MOTION SENSING LIGHT TO CONTROL ANOTHER MOTION SENSING LIGHT