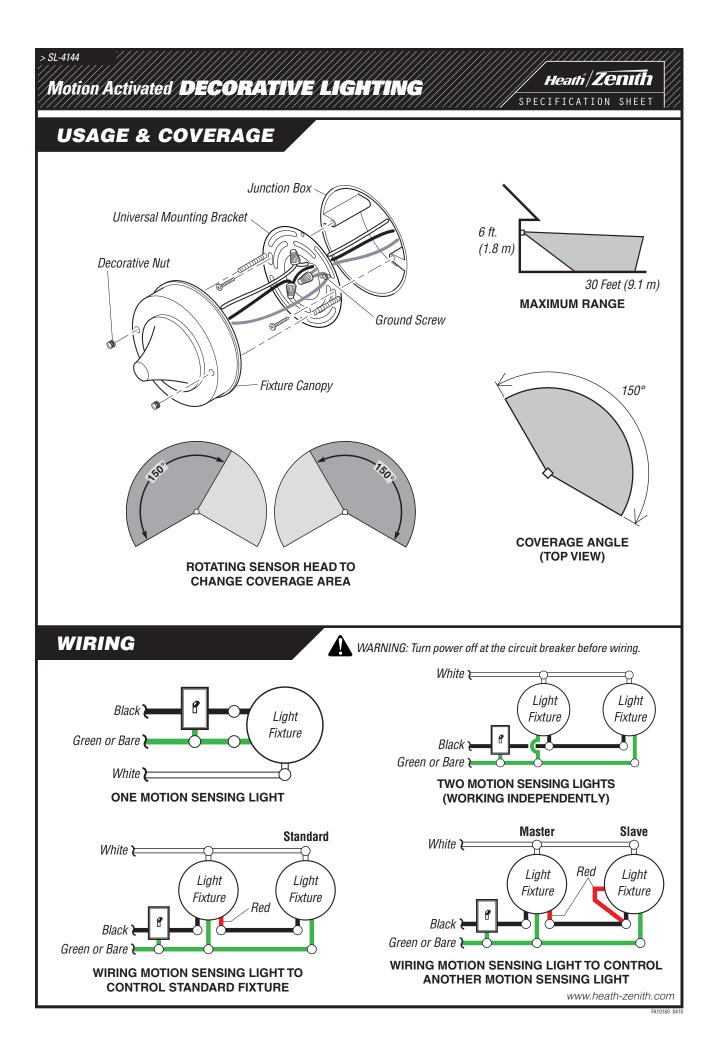

#### Sensor Capacity

• Up to 360 Watts (3.0 A) Maximum Incandescent

Range

• Detects motion up to 30 Feet

**Operating Modes** • TEST, AUTO/ACCENT, MANUAL

#### Features

- Clear glass
- Metal, weather resistant finish
- 150° motion detection angle
- Selectable on-time from 1, 5 or 10 minutes
- Adjustable sensitivity
- 2 Year Warranty

#### Applications

• Porch

• Garage

• Breezeway