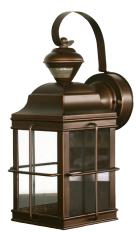

# Motion Activated **DECORATIVE LIGHTING**

#### Model # **SL-4144**

#### Available Colors: Antique Bronze (SL-4144-AZ) and Brushed Nickel (SL-4144-NB)

#### Features

- Clear glass
- Metal, weather resistant finish
- 150° motion detection angle
- Selectable on-time from 1, 5 or 10 minutes
- Adjustable sensitivity
- 2 Year Warranty