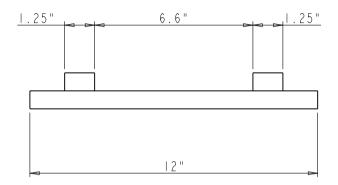

## Note:

- I. The dimension "L" of Mounting Rail for SR18 is 18";
  2. The dimension "L" of Mounting Rail for SR30 is 30";
  3. The dimension "L" of Mounting Rail for SR36 is 36";

| HARDWARE                                                             |                  | ITEM#:                       |       |                       | MATERIAL:   |       |               |
|----------------------------------------------------------------------|------------------|------------------------------|-------|-----------------------|-------------|-------|---------------|
| TID                                                                  | 4319 MARLENA ST. |                              |       |                       | Har         | d Map | l e           |
| R                                                                    | BOSSIER CITY,    | SR-MOUNTING-RAIL             |       |                       | weight:     |       |               |
| RESOURCES                                                            | LA71111          | FINISH                       |       |                       |             |       |               |
| PROPRIETARY AND CONFIDENTIAL                                         |                  |                              |       |                       | PROJECTION: | Ф     |               |
| THE INFORMATION CONTAINED IN THIS<br>DRAWING IS THE SOLE PROPERTY OF |                  |                              |       |                       |             | ₩     | $\Rightarrow$ |
|                                                                      |                  | TOLERANCE UNLESS             | UNIT: | DRAWN BY:<br>alan.liu |             | DATE  |               |
| HARDWARE RESOURCES INC. ANY                                          |                  | OTHERWISE SPECIFIED:         |       |                       |             |       |               |
| REPRODUCTION IN PART OR AS A                                         |                  | X.: MM ±0.20<br>XX: MM ±0.10 | SIZE: | CHECKED BY:           |             | DATE: |               |
| WHOLE WITHOUT THE WRITTEN                                            |                  | X.XX: HM ±0.05               |       |                       |             |       |               |
| PERMISSION OF HARDWARE                                               |                  | ANGULAR: :0.5°               |       | APPOROVED BY:         |             | DATE: |               |
| RESOURCES INC. IS PROHIBITED.                                        |                  | DO NOT SCALE DRAWING         |       |                       |             |       |               |