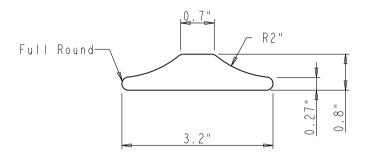

| HARDWARE                          |                  | ITEM#:                       |       |                       | MATERIAL:   |       |        |  |
|-----------------------------------|------------------|------------------------------|-------|-----------------------|-------------|-------|--------|--|
| TD                                | 4319 MARLENA ST. |                              |       |                       | Hard Maple  |       |        |  |
| BOSSIER CITY,                     |                  | SR-T-RAIL                    |       |                       | WEIGHT:     |       |        |  |
| RESOURCES                         | LA71111          | FINISH:                      |       |                       |             |       | g      |  |
| PROPRIETARY AND CONFIDENTIAL      |                  |                              |       |                       | PROJECTION: | Ф     | $\Box$ |  |
| THE INFORMATION CONTAINED IN THIS |                  |                              |       |                       |             | ₩_    |        |  |
| DRAWING IS THE SOLE PROPERTY OF   |                  | TOLERANCE UNLESS             | UNIT: | DRAWN BY:<br>alan.liu |             | DATE: |        |  |
| HARDWARE RESOURCES INC. ANY       |                  | OTHERWISE SPECIFIED:         |       |                       |             |       |        |  |
| REPRODUCTION IN PART OR AS A      |                  | X.: MM ±0.20<br>XX: MM ±0.10 | SIZE: | CHECKED BY:           |             | DATE: |        |  |
| WHOLE WITHOUT THE WRITTEN         |                  | X.XX: HM ±0.05               |       |                       |             |       |        |  |
| PERMISSION OF HARDWARE            |                  | ANGULAR: :0.5*               |       | APPOROVED BY:         |             | DATE: |        |  |
| RESOURCES INC. IS PROHIBITED.     |                  | DO NOT SCALE DRAWING         |       |                       |             |       |        |  |