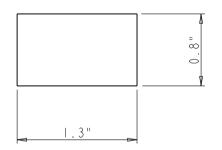

| HARDWARE                          |                  | ITEM#:                       |       |                       | MATERIAL:   |       |        |  |
|-----------------------------------|------------------|------------------------------|-------|-----------------------|-------------|-------|--------|--|
| TD                                | 4319 MARLENA ST. |                              |       |                       | Hard Maple  |       |        |  |
| BOSSIER CITY,                     |                  | SR-T-RAIL                    |       |                       | WEIGHT:     |       |        |  |
| RESOURCES                         | LA71111          | FINISH:                      |       |                       |             |       | g      |  |
| PROPRIETARY AND CONFIDENTIAL      |                  |                              |       |                       | PROJECTION: | Ф     | $\Box$ |  |
| THE INFORMATION CONTAINED IN THIS |                  |                              |       |                       |             | ₩_    |        |  |
| DRAWING IS THE SOLE PROPERTY OF   |                  | TOLERANCE UNLESS             | UNIT: | DRAWN BY:<br>alan.liu |             | DATE: |        |  |
| HARDWARE RESOURCES INC. ANY       |                  | OTHERWISE SPECIFIED:         |       |                       |             |       |        |  |
| REPRODUCTION IN PART OR AS A      |                  | X.: MM ±0.20<br>XX: MM ±0.10 | SIZE: | CHECKED BY:           |             | DATE: |        |  |
| WHOLE WITHOUT THE WRITTEN         |                  | X.XX: HM ±0.05               |       |                       |             |       |        |  |
| PERMISSION OF HARDWARE            |                  | ANGULAR: :0.5*               |       | APPOROVED BY:         |             | DATE: |        |  |
| RESOURCES INC. IS PROHIBITED.     |                  | DO NOT SCALE DRAWING         |       |                       |             |       |        |  |