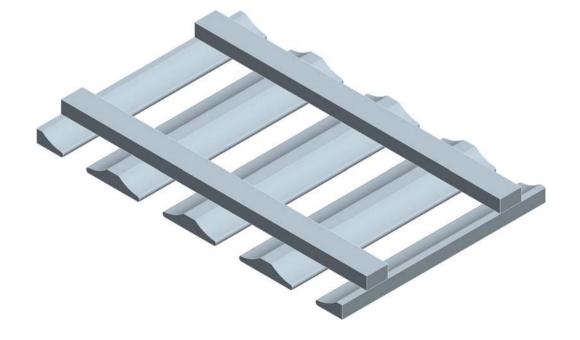

Contents of Box:

- 1-Stemware Rack
- 4-#6x1"Pan Head Phillips screws

| HARDWARE                                                                                       | 4319 MARLENA ST.         | ITEMB<br>SR   8               |       |               | Hard Maple  |          |   |  |
|------------------------------------------------------------------------------------------------|--------------------------|-------------------------------|-------|---------------|-------------|----------|---|--|
| H                                                                                              | BOSSIER CITY.<br>LA71111 |                               |       |               | WEIGHT:     |          |   |  |
| RESOURCES                                                                                      | CATTO                    | FINISH:                       |       |               |             |          | 9 |  |
| PROPRIETARY AND CONFIDENTIAL THE INFORMATION CONTAINED IN THIS BRAWING IS THE SOLE PROPERTY OF |                          |                               |       |               | PROJECTION: | <b>(</b> | Ţ |  |
|                                                                                                |                          |                               | I     |               |             |          | _ |  |
|                                                                                                |                          | TOLERANCE UNLESS              | UNIT: | DRAWN BY:     | /.          | DATE:    |   |  |
| IARDWARE RESOURCES INC. ANY                                                                    |                          | OTHERWISE SPECIFIED:          |       | alan.liu      |             |          |   |  |
| REPRODUCTION IN PART OR AS A                                                                   |                          | X.: MM ±0.20<br>X.X: MM ±0.10 | SIZE: | CHECKED BY:   |             | DATE:    |   |  |
| VHOLE WITHOUT THE WRITTEN                                                                      |                          | X.XX: MM ±0.05                |       |               |             |          |   |  |
| PERMISSION OF HARDWARE                                                                         |                          | ANGULAR: ±0.5°                |       | APPOROVED BY: |             | DATE:    |   |  |
| RESOURCES INC. IS PROHIBITED.                                                                  |                          | DO NOT SCALE DRAWING          |       |               |             |          |   |  |