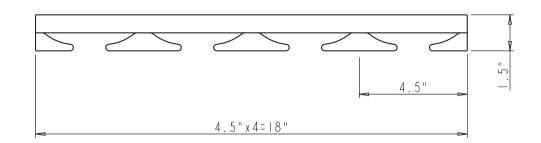

Contents of Box:

- 1-Stemware Rack
- 4-#6x1"Pan Head Phillips screws

| HARDWARE                                                                                       | 4319 MARLENA ST.         | ITEMB<br>SR   8               |       |               | Hard Maple  |          |   |  |
|------------------------------------------------------------------------------------------------|--------------------------|-------------------------------|-------|---------------|-------------|----------|---|--|
| H                                                                                              | BOSSIER CITY.<br>LA71111 |                               |       |               | WEIGHT:     |          |   |  |
| RESOURCES                                                                                      | CATTO                    | FINISH:                       |       |               |             |          | 9 |  |
| PROPRIETARY AND CONFIDENTIAL THE INFORMATION CONTAINED IN THIS BRAWING IS THE SOLE PROPERTY OF |                          |                               |       |               | PROJECTION: | <b>(</b> | Ţ |  |
|                                                                                                |                          |                               | I     |               |             |          | _ |  |
|                                                                                                |                          | TOLERANCE UNLESS              | UNIT: | DRAWN BY:     | /.          | DATE:    |   |  |
| IARDWARE RESOURCES INC. ANY                                                                    |                          | OTHERWISE SPECIFIED:          |       | alan.liu      |             |          |   |  |
| REPRODUCTION IN PART OR AS A                                                                   |                          | X.: MM ±0.20<br>X.X: MM ±0.10 | SIZE: | CHECKED BY:   |             | DATE:    |   |  |
| VHOLE WITHOUT THE WRITTEN                                                                      |                          | X.XX: MM ±0.05                |       |               |             |          |   |  |
| PERMISSION OF HARDWARE                                                                         |                          | ANGULAR: ±0.5°                |       | APPOROVED BY: |             | DATE:    |   |  |
| RESOURCES INC. IS PROHIBITED.                                                                  |                          | DO NOT SCALE DRAWING          |       |               |             |          |   |  |