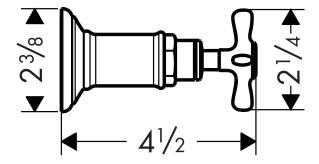

### **Optional Accessories**

| 1 1/2" Extension (deep rough-in) kit | 13978000 |
|--------------------------------------|----------|
| Cap kit set                          | 16911XX0 |

The measurements shown are for reference only.