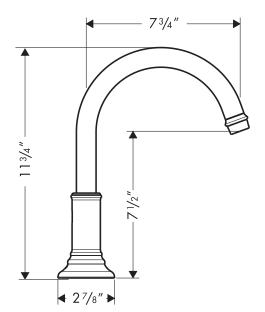

# Optional Accessories

| 2-hole thermostatic deck valve set | 13550181 |
|------------------------------------|----------|
| Montreux trim kit                  | 16480XX1 |

The measurements shown are for reference only.