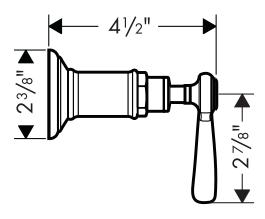

### **Optional Accessories**

| 1 1/2" Extension (deep rough-in) kit | 13978000 |
|--------------------------------------|----------|
| Cap kit set                          | 16911XX0 |

The measurements shown are for reference only.