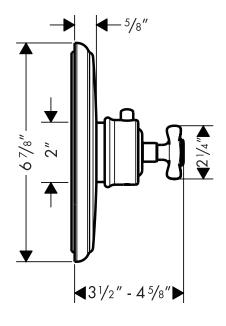

## **Optional Accessories**

1½" Extension (deep rough-in) kit 92615000

The measurements shown are for reference only.

Products and specifications shown are subject to change without notice.

Specification sheet revised 1/2009