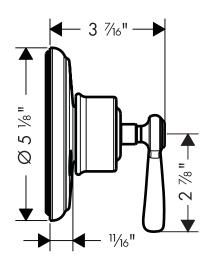

## **Optional Accessories**

 1½" Extension (deep rough-in) kit
 92630000

 Cap kit set
 16911XX0

The measurements shown are for reference only.

Products and specifications shown are subject to change without notice.