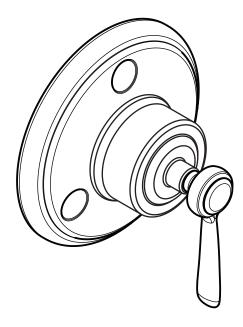

# Axor Montreux Trim, Quattro Diverter

#### **Product Features**

- Lever handle
- Controls three outlets
- Outlets may be used individually or any two simultaneously