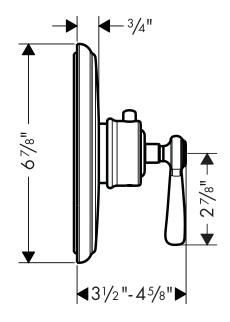

# Axor Montreux Trim, Ecostat Thermostatic Mixer

The measurements shown are for reference only.

Products and specifications shown are subject to change without notice.

Specification sheet revised 11/2008

#### **Product Features**

- Lever handle
- Thermostatic cartridge with service stops
- 100° Safety stop
- High temperature limit stop may be reset to comply with local plumbing codes
- Max. flow rate 13.2 gpm @ 44 psi