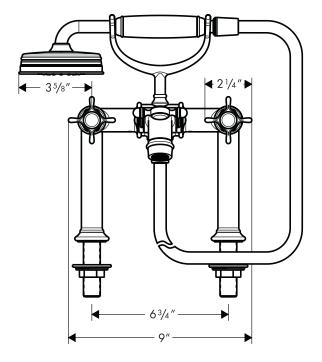

# Axor Montreux Tub Filler, Rim Mounted

# 16542XX1

The measurements shown are for reference only.

Products and specifications shown are subject to change without notice.

Specification sheet revised 12/2007

## **Product Features**

- Traditional cross handles with 90° ceramic cartridges
- Solid brass
- Mounts on rim of tub or on tub deck
- Flow rate from tub filler: approx. 5.8 gpm @ 44 psi
- 1/2" male NPT inlets
- Includes Axor Montreux handshower flow rate 2.5 gpm
- Includes 49" handshower hose
- Protection against backflow provided by check valve

#### **Available Finishes**

| Chrome          | 16542001 |
|-----------------|----------|
| Brushed Nickel  | 16542821 |
| Polished Nickel | 16542831 |