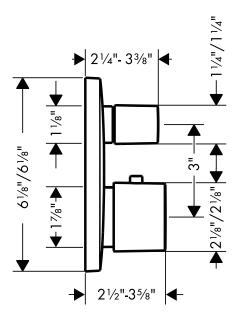

### **Required Accessories**

| Universal iBox rough | 01850181 |
|----------------------|----------|
|----------------------|----------|

The measurements shown are for reference only.

Products and specifications shown are subject to change without notice.