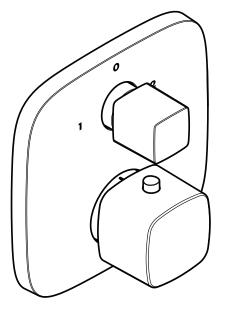

#### **Product Features**

- Trim set includes escutcheon, handles, sleeves, thermostatic cartridge, volume control/diverter cartridge
- Two-way diverter
- Flow rate 8.0 gpm @ 44 psi
- Maximum high temperature can be adjusted to comply with local plumbing codes