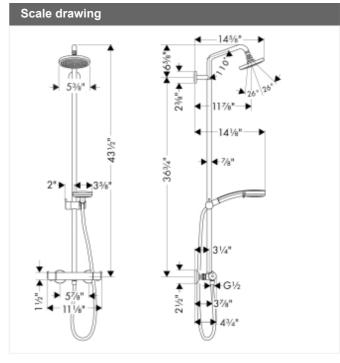

## Description

- Croma E 100 Green 3-jet handshower with Full, Pulsating Massage and Intense Turbo spray modes (1.75 GPM)
- · Raindance S 150 AIR Green 1-jet showerhead (2.0 GPM)
- Showerhead and handshower cannot be used simultaneously
- · 12" showerarm
- Angle-adjustable holder pivots left and right, slides easily and locks in place
- · Exposed thermostatic mixing valve
- · Built-in shut-off and diverter
- · Built-in service stops
- · Includes 63" Techniflex hose
- Features QuickClean function on handshower and showerhead
- · Needs the basic set 16181181 for installation