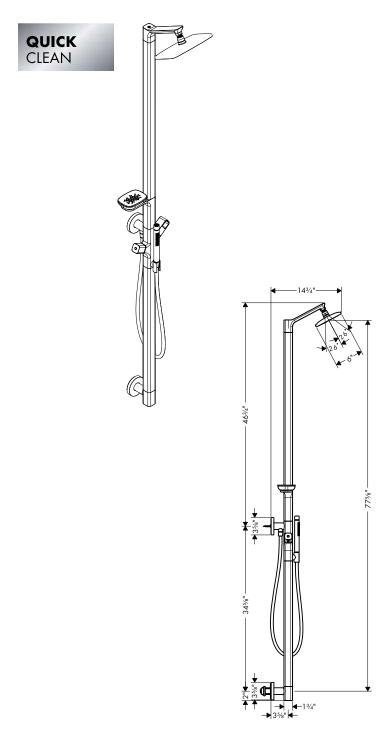

## **Axor Urquiola Shower Column**

**Product Features** 

- Mounts against wall
- Raindance E 240 showerhead, 2.5 gpm
- Axor Starck handshower with QuickClean self cleaning system, full and soft spray modes, 2.5 gpm
- 45" Techniflex handshower hose
- Integrated soap dish

## **Required Accessories**

| Rough | valve |
|-------|-------|
|-------|-------|

10902181

The measurements shown are for reference only.

Products and specifications shown are subject to change without notice.