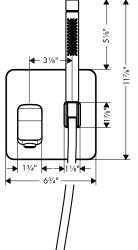

## **Required Accessories**

Rough valve 01850181

The measurements shown are for reference only.

Products and specifications shown are subject to change without notice.

Specification sheet revised 5/2010