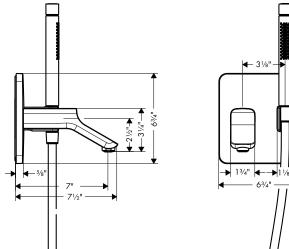

# **Axor Urquiola Tub Spout with Integrated Handshower & Holder**

### **Product Features**

- Solid brass
- Axor Starck handshower with full and mono spray modes, QuickClean self cleaning system, 2.5 gpm
- Integrated hose connection and handshower holder
- Protection against backflow provided by double check valve
- 50" Techniflex handshower hose

## **Required Accessories**

Rough valve 01850181

The measurements shown are for reference only.

Products and specifications shown are subject to change without notice.

Specification sheet revised 5/2010