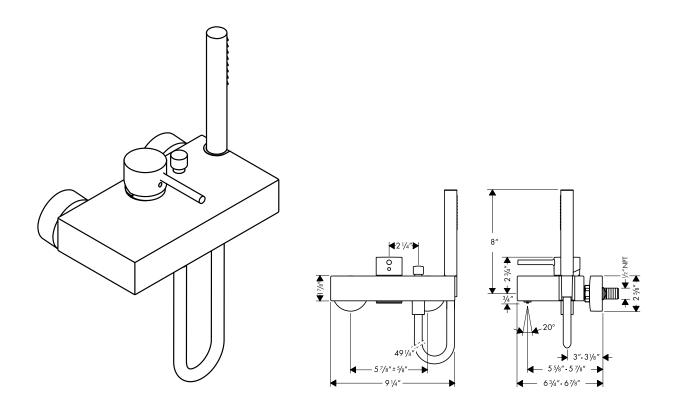

## Starck Tub Filler 10402001

Available in Chrome

## **Product Specification**

Wall mounted

M2 ceramic cartridge

1/2" male inlets: Requires 2 1/2" female fittings, recessed 3/8" behind the surface of the finished wall.

1/2" outlet for handshower

Diverter for handshower

Tub spout

Not anti scald - install with remote pressure balance valve 13418181 if required Backflow prevention furnished by check valve in the handspray outlet and automatically closing diverter

Maximum incoming water pressure

Recommended water pressure

Recommended max. incoming hot water temp.

Flow rate of tub filler @ 45 psi

Flow rate of handshower

145 psi
14.5 - 72 psi
120°F - 140°F\*
5.75 gpm
2.5 gpm

<sup>\*</sup>know and follow all applicable local codes when setting the temperature on the water heater