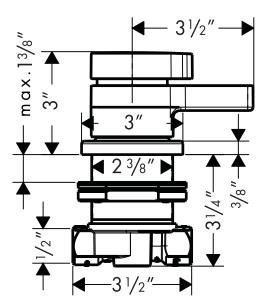

The measurements shown are for reference only.

Products and specifications shown are subject to change without notice.

Specification sheet revised 5/2008

hansgrohe