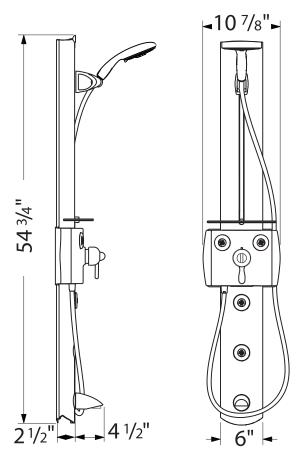

## Solaris™ Interaktiv Showerpanel II 06550XX0

Trim available in Chrome (00), Brushed Nickel (82)

## **Product Specification**

Satin chrome panel

Anodized aluminum body

Raindance E 150 3-Jet handshower with 63" Techniflex hose

flow rate: 2.5 gpm

3 spray modes: Rain AIR, Balance AIR, Whirl AIR

Integral wallbar - handshower holder is height and angle adjustable

ThermoBalance™ thermostatic mixing valve with integral volume control & diverter

flow rate: up to 8 gpm @ 44 psi

4 angle adjustable bodyjets

Tub spout Pre-plumbed

1/2" connections

Protection against back siphonage provided by check valve in handshower outlet