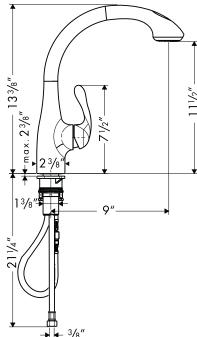

# Allegro E Pull-Out Kitchen Faucet

#### **Product Features**

- Single control operation
- Ceramic cartridge
- Ergonomic pull-out spray with full and needle spray modes
- Toggle diverter
- Nylon hose for quiet, long-lasting service
- Spout swivels 150°
- Protection against backflow provided by double check valve
- 2.2 gpm