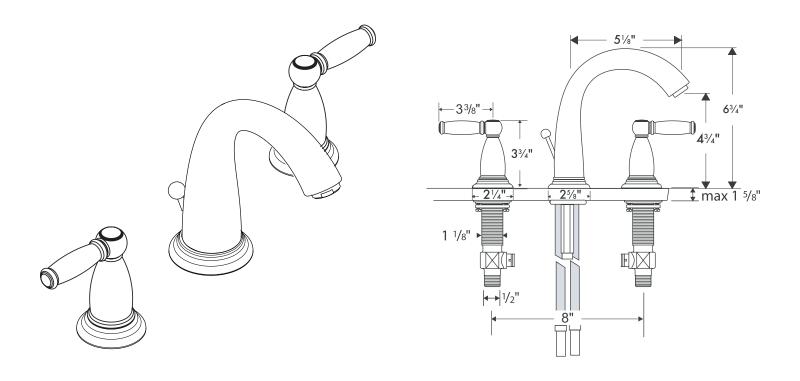

## **Product Specification**

Solid brass

Lever handles

Versatile mounting system - will accommodate a variety of installations\*

90° ceramic cartridges

Cascade no-clog aerator

2.2 gpm

Includes pop-up drain

Requires 1/2" supply lines (not included)

Hole size in mounting surface: valves 1 1/4", spout 1 3/8"

Max. thickness of mounting surface: 1 5/8"

ADA compliant

<sup>\*</sup>Due to the size of the handle deco-rings, this unit cannot be used in a 4" application.