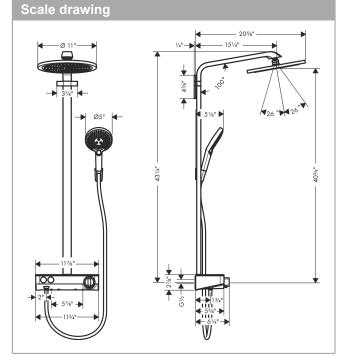

## **Features**

 Consists of: Showerhead, Handshower, Thermostatic shower mixer, Handshower hose, Handshower holder

· spray type overhead shower: Rain

· shelf made of safety glass

min. operating pressure: 1.5 barmax. operating pressure: 10 bar

· intrinsically safe against backflow

· installation: Wall-mounted

· Number of outlets: 2 functions