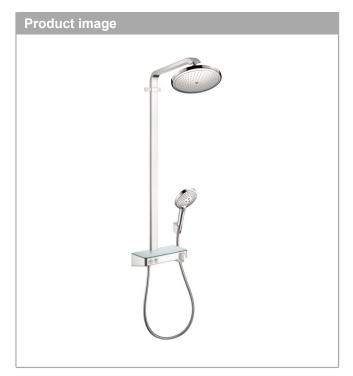

## Croma S

Showerpipe 280 with Select Shower Controls, 1.75 GPM

Finishes: chrome Part no.: 26548001

## **Features**

 Consists of: Showerhead, Handshower, Thermostatic shower mixer, Handshower hose, Handshower holder

· spray type overhead shower: Rain

· shelf made of safety glass

min. operating pressure: 1.5 barmax. operating pressure: 10 bar