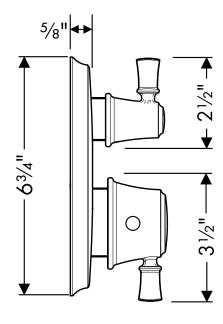

## **Optional Accessories**

Shallow extension set 13596XX0

The measurements shown are for reference only.

Products and specifications shown are subject to change without notice.

Specification sheet revised 8/2010