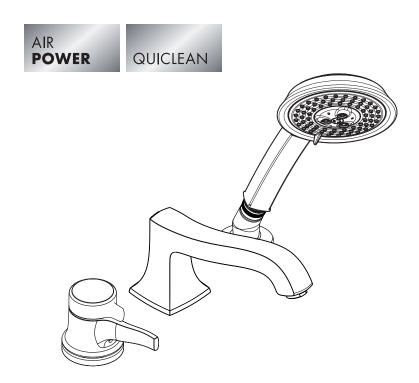

# Metris C Trim, 3-Hole Thermostatic Tub Filler

### **Product Features**

- Thermostatic temperature control and volume control
- Two-way diverter
- Tub spout
- Raindance C 100 AIR 3-jet handshower with Rain AIR, Balance AIR, and Whirl AIR spray modes
- Flow rate of handshower 2.5 gpm