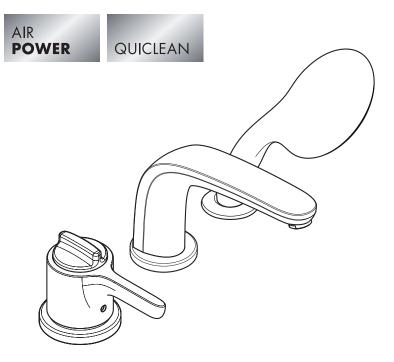

## Allegro E Trim, 3-Hole Thermostatic Tub Filler

## **Product Features**

- Lever handle
- Tub spout
- Thermostatic temperature control, 2-way diverter, and volume control in one unit
- Max. flow rate 8 gpm @ 44 psi
- Handshower with 3 spray modes, 2.5 gpm max.
- Protection against backflow provided by check valve

## **Available Finishes**

| Chrome         | 04130000 |
|----------------|----------|
| Brushed nickel | 04130820 |

Rough valve

04124181

The measurements shown are for reference only.

Products and specifications shown are subject to change without notice.