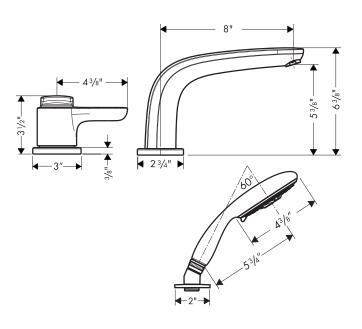

## **Available Finishes**

| Chrome         | 04130000 |
|----------------|----------|
| Brushed nickel | 04130820 |

Rough valve

04124181

The measurements shown are for reference only.

Products and specifications shown are subject to change without notice.