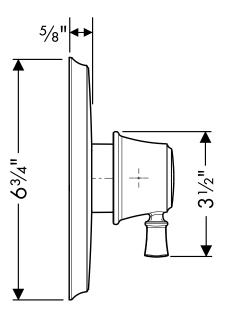

## **Optional Accessories**

| Shallow | extension set |
|---------|---------------|
|---------|---------------|

13596XX0

The measurements shown are for reference only.

Products and specifications shown are subject to change without notice.