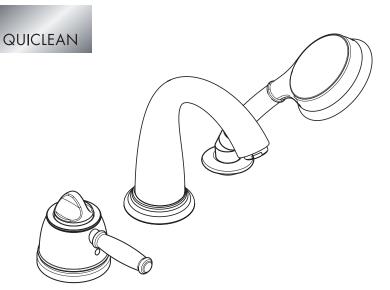

# Swing C Trim, 3-Hole Thermostatic Tub Filler

### **Product Features**

- Lever handle
- Tub spout
- Thermostatic temperature control, 2-way diverter, and volume control in one unit
- Max. flow rate 8 gpm @ 44 psi
- Handshower with 3 spray modes, 2.5 gpm max.
- Protection against backflow provided by check valve