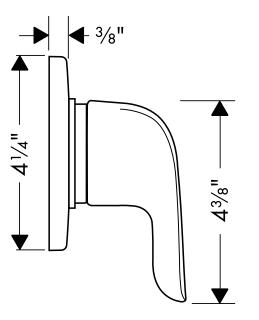

### **Optional Accessories**

1" Extension set

96370000

The measurements shown are for reference only.

Products and specifications shown are subject to change without notice.

Specification sheet revised 5/2010