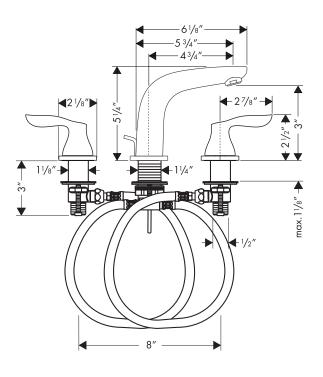

#### **Installation Notes**

Requires 1/2" supply lines

The measurements shown are for reference only.

Products and specifications shown are subject to change without notice.

Specification sheet revised 2/2008