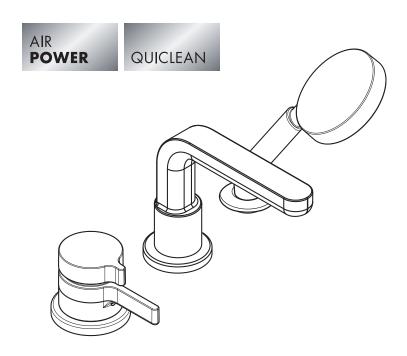

# Metris S Trim, 3-Hole Thermostatic Tub Filler

### **Product Features**

- Lever handle
- Tub spout
- Thermostatic temperature control, 2-way diverter, and volume control in one unit
- Max. flow rate 8 gpm @ 44 psi
- Handshower with 3 spray modes, 2.5 gpm max.
- Protection against backflow provided by check valve