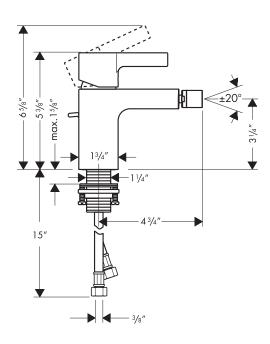

### **Installation Notes**

• Not for use on bidet with vertical spray

The measurements shown are for reference only.

Products and specifications shown are subject to change without notice.

Specification sheet revised 5/2009