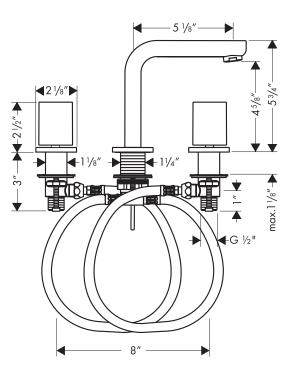

The measurements shown are for reference only.

Products and specifications shown are subject to change without notice.

Specification sheet revised 5/2009

## **Product Features**

- Full handles
- 90° Ceramic cartridges
- Flexible connecting hoses accommodate a variety of installations
- 1.5 gpm max.
- Includes pop-up drain

## **Code Compliance**

This unit meets or exceeds the following:

- ASME A112.18.1
- CSA B125.1
- Listed by IAPMO
- WaterSense certified

## **Available Finishes**

| Chrome          | 31063001 |
|-----------------|----------|
| Brushed Nickel  | 31063821 |
| Polished Nickel | 31063831 |

## **Installation Notes**

Requires <sup>1</sup>/<sub>2</sub>" supply lines