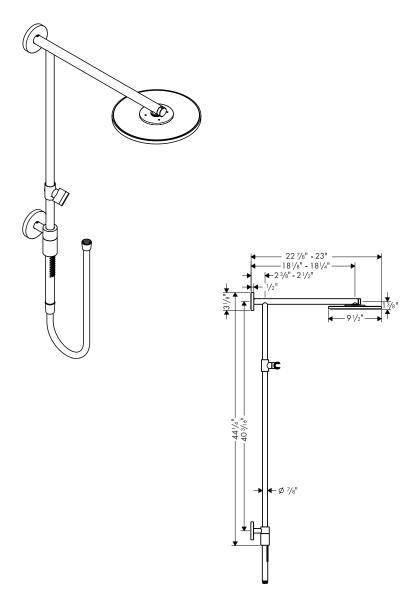

## **Available Finishes**

 Chrome
 27164001

 Brushed Nickel
 27164821

The measurements shown are for reference only.

Products and specifications shown are subject to change without notice.

Specification sheet revised 1/2009