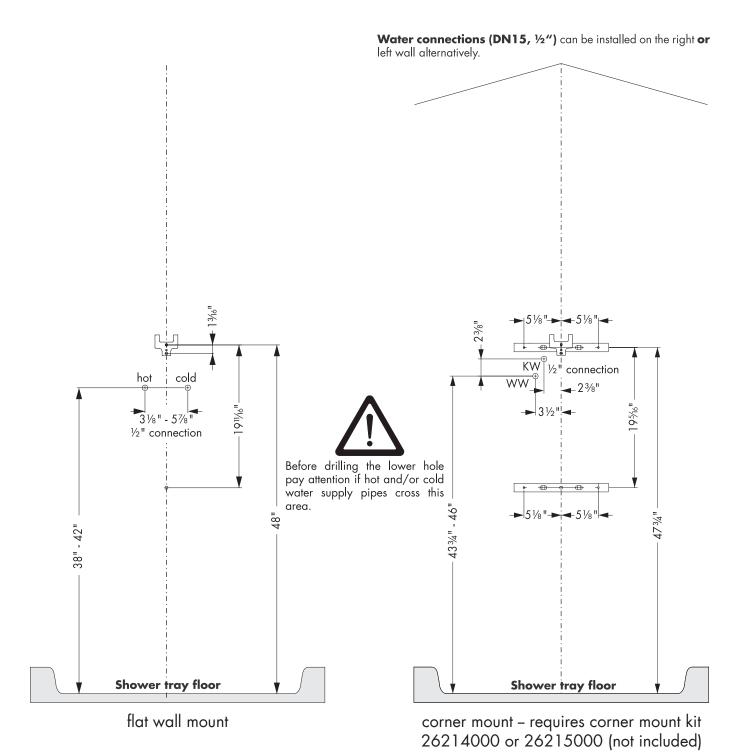

# Lift Showerpanel

## 26871001 Satin Chrome panel with Chrome trim

#### 26870001 White panel with Chrome trim





#### **Product Specification**

Thermostatic mixing valve

Quattro diverter with integrated volume control

7" Downpour showerhead

2.5 gpm

Rubit<sup>™</sup> cleaning system

Handshower with 2 spray modes

full spray, massage spray

2.5 gpm<sup>2</sup>

63" Techniflex handshower hose

Protection against back siphonage provided by check valves

Panel is 8" height adjustable

1/2" connections

Available accessory:

corner mount kit (not included): 26215000 (satin chrome), 26214000 (white)

### Roughing-in