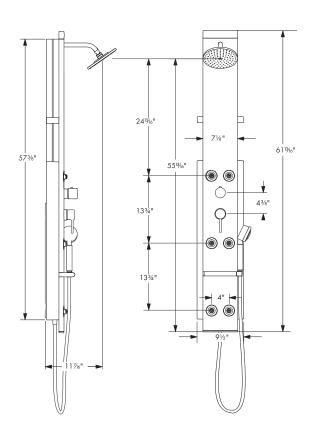

#### **Product Specification**

Thermostatic mixing valve

Quattro diverter with integrated volume control

7" Downpour showerhead

2.5 gpm

Rubit<sup>™</sup> cleaning system

Handshower with 2 spray modes

full spray, massage spray

2.5 gpm<sup>2</sup>

63" Techniflex handshower hose

Protection against back siphonage provided by check valves

Panel is 8" height adjustable

1/2" connections

Available accessory:

corner mount kit (not included): 26215000 (satin chrome), 26214000 (white)