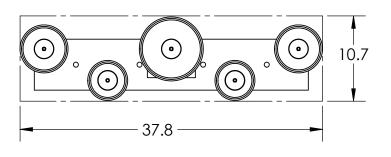

## SPECIFICATION DRAWING

Collection: APOTHECARY

Product #: PLB0041-05

Bulbs Not Included Visit <u>hammertonstudio.com</u> for product options and specifications.

| Mounting Packet: X               | Electrical Type: INCANDESCENT |
|----------------------------------|-------------------------------|
| Approximate lbs.: 30             | Bulb Qty: 5 Bulb Type: A19    |
| Finish: SEE WEB SITE FOR OPTIONS | Wattage: 40 Voltage: 120      |
| Top Diffuser: CLOSED             | Socket Type: MEDIUM, E26      |
| Bottom Diffuser: OPEN            | UL Location: DRY              |
| AU 5 1                           |                               |