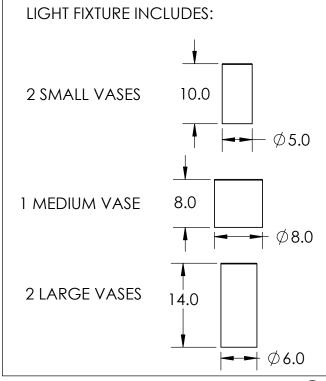

## SPECIFICATION DRAWING

Collection: APOTHECARY

Product #: PLB0041-05

Bulbs Not Included Visit <u>hammertonstudio.com</u> for product options and specifications.

| Mounting Packet: X               | Electrical Type: INCANDESCENT |
|----------------------------------|-------------------------------|
| Approximate lbs.: 30             | Bulb Qty: 5 Bulb Type: A19    |
| Finish: SEE WEB SITE FOR OPTIONS | Wattage: 40 Voltage: 120      |
| Top Diffuser: CLOSED             | Socket Type: MEDIUM, E26      |
| Bottom Diffuser: OPEN            | UL Location: DRY              |
| AU 5 1                           |                               |