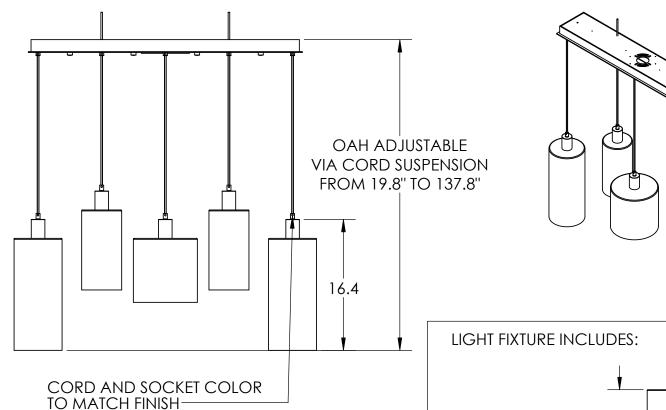

## SPECIFICATION DRAWING

Collection: APOTHECARY

Product #: PLB0041-05

Bulbs Not Included Visit <u>hammertonstudio.com</u> for product options and specifications.

| Mounting Packet: X               | Electrical Type: INCANDESCENT |
|----------------------------------|-------------------------------|
| Approximate lbs.: 30             | Bulb Qty: 5 Bulb Type: A19    |
| Finish: SEE WEB SITE FOR OPTIONS | Wattage: 40 Voltage: 120      |
| Top Diffuser: CLOSED             | Socket Type: MEDIUM, E26      |
| Bottom Diffuser: OPEN            | UL Location: DRY              |
| AU 5 1                           |                               |