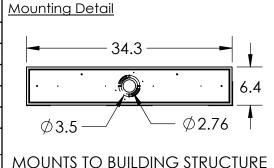

## SPECIFICATION DRAWING

Collection: APOTHECARY

Product #: PLB0041-05

Bulbs Not Included Visit <u>hammertonstudio.com</u> for product options and specifications.

| Mounting Packet: X               | Electrical Type: INCANDESCENT |
|----------------------------------|-------------------------------|
| Approximate lbs.: 30             | Bulb Qty: 5 Bulb Type: A19    |
| Finish: SEE WEB SITE FOR OPTIONS | Wattage: 40 Voltage: 120      |
| Top Diffuser: CLOSED             | Socket Type: MEDIUM, E26      |
| Bottom Diffuser: OPEN            | UL Location: DRY              |
| AU 5 1                           |                               |