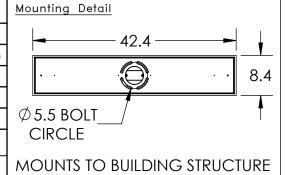

## SPECIFICATION DRAWING

Collection: COPPA Product #: PLB0036-07

Bulbs Not Included

Visit <u>hammertonstudio.com</u> for product options and specifications.

Mounting Packet: R

Approximate Ibs.: 46

Bulb Qty: 7

All fixtures created by Hammerton are handcrafted by artisans. Dimensions may vary up to 7/8".

© Copyright 2016. All rights in design, detail or invention of this drawing are reserved as the property of Hammerton. Any imitation or adaptation without written consent is strictly prohibited.