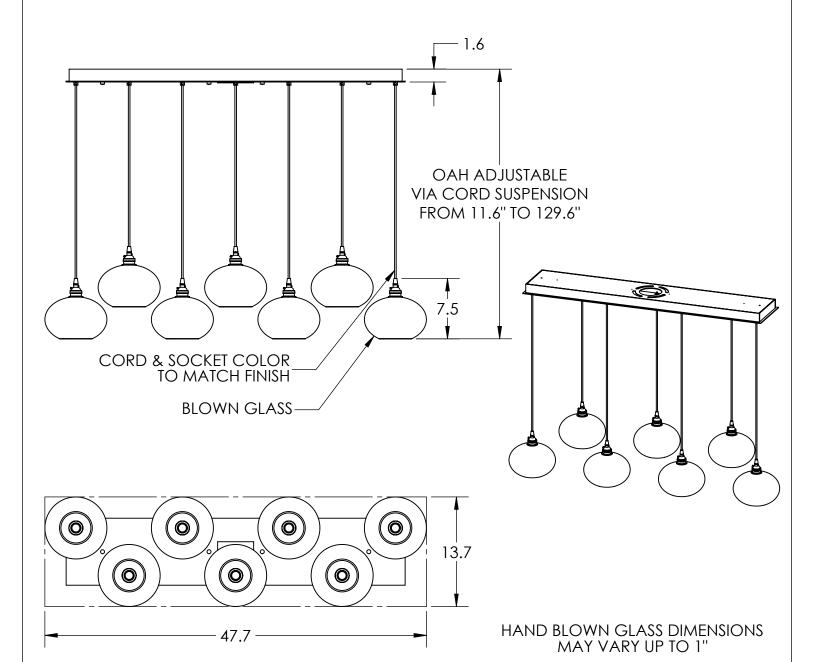

## SPECIFICATION DRAWING

Collection: COPPA Product #: PLB0036-07

Bulbs Not Included

Visit <u>hammertonstudio.com</u> for product options and specifications.

Mounting Packet: R

Approximate Ibs.: 46

Bulb Qty: 7

Bulb Type: A

Finish: SEE WEB SITE FOR OPTIONS

Wattage: 40

Voltage: 120

Top Diffuser: CLOSED

Socket Type: MEDIUM, E26 BASE

Bottom Diffuser: Open

UL Location: Dry

All fixtures created by Hammerton are handcrafted by artisans. Dimensions may vary up to 7/8".

© Copyright 2016. All rights in design, detail or invention of this drawing are reserved as the property of Hammerton. Any imitation or adaptation without written consent is strictly prohibited.