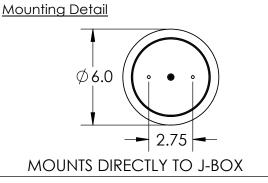

## SPECIFICATION DRAWING

Collection: APOTHECARY | Product #: LAB0041-10

Bulbs Not Included

Visit <u>hammertonstudio.com</u> for product options and specifications.

5/25/2016 (A

|     | Mounting Packet: Y               | Electrical Type: INCANDESCENT |
|-----|----------------------------------|-------------------------------|
|     | Approximate lbs.: 7              | Bulb Qty: 1 Bulb Type: A19    |
|     | Finish: SEE WEB SITE FOR OPTIONS | Wattage: 40 Voltage: 120      |
|     | Top Diffuser: CLOSED             | Socket Type: E26, MEDIUM BASE |
|     | Bottom Diffuser: OPEN            | UL Location: DRY              |
| - 1 |                                  |                               |