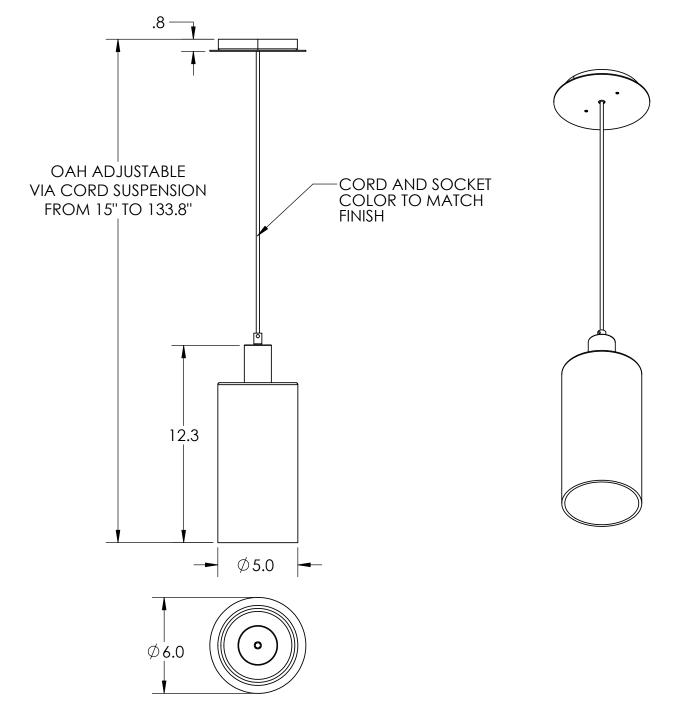

## SPECIFICATION DRAWING

Collection: APOTHECARY | Product #: LAB0041-10

Bulbs Not Included

Visit <u>hammertonstudio.com</u> for product options and specifications.

5/25/2016 (A

|     | Mounting Packet: Y               | Electrical Type: INCANDESCENT |
|-----|----------------------------------|-------------------------------|
|     | Approximate lbs.: 7              | Bulb Qty: 1 Bulb Type: A19    |
|     | Finish: SEE WEB SITE FOR OPTIONS | Wattage: 40 Voltage: 120      |
|     | Top Diffuser: CLOSED             | Socket Type: E26, MEDIUM BASE |
|     | Bottom Diffuser: OPEN            | UL Location: DRY              |
| - 1 |                                  |                               |