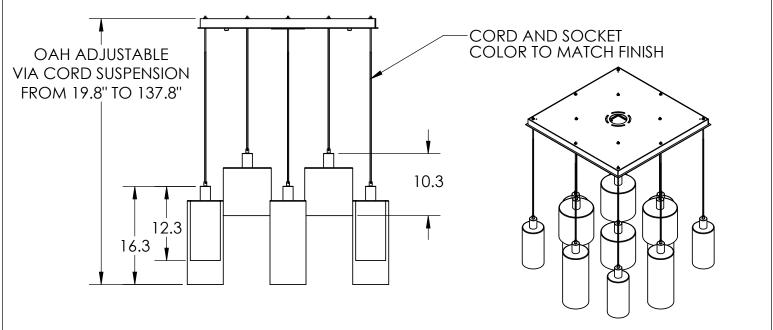

## SPECIFICATION DRAWING

Collection: APOTHECARY

Product #: CHB0041-12

Visit <u>hammertonstudio.com</u> for product options and specifications.

| Mounting Packet: R               | Electrical Type: INCANDESCENT |
|----------------------------------|-------------------------------|
| Approximate lbs.: 85             | Bulb Qty: 12 Bulb Type: A19   |
| Finish: SEE WEB SITE FOR OPTIONS | Wattage: 40 Voltage: 120      |
| Top Diffuser: CLOSED             | Socket Type: MEDIUM, E26 BASE |
| Bottom Diffuser: OPEN            | UL Location: DRY              |

Bulbs Not Included

All fixtures created by Hammerton are handcrafted by artisans. Dimensions may vary up to 7/8".

© Copyright 2016. All rights in design, detail or invention of this drawing are reserved as the property of Hammerton. Any imitation or adaptation without written consent is strictly prohibited.