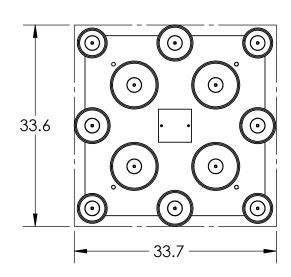

## SPECIFICATION DRAWING

Collection: APOTHECARY

Product #: CHB0041-12

Visit <u>hammertonstudio.com</u> for product options and specifications.

| Mounting Packet: R               | Electrical Type: INCANDESCENT |
|----------------------------------|-------------------------------|
| Approximate lbs.: 85             | Bulb Qty: 12 Bulb Type: A19   |
| Finish: SEE WEB SITE FOR OPTIONS | Wattage: 40 Voltage: 120      |
| Top Diffuser: CLOSED             | Socket Type: MEDIUM, E26 BASE |
| Bottom Diffuser: OPEN            | UL Location: DRY              |