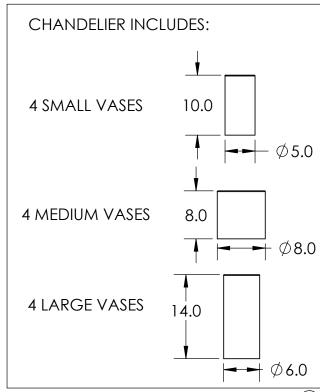

## SPECIFICATION DRAWING

Collection: APOTHECARY

Product #: CHB0041-12

Visit <u>hammertonstudio.com</u> for product options and specifications.

| Mounting Packet: R               | Electrical Type: INCANDESCENT |
|----------------------------------|-------------------------------|
| Approximate lbs.: 85             | Bulb Qty: 12 Bulb Type: A19   |
| Finish: SEE WEB SITE FOR OPTIONS | Wattage: 40 Voltage: 120      |
| Top Diffuser: CLOSED             | Socket Type: MEDIUM, E26 BASE |
| Bottom Diffuser: OPEN            | UL Location: DRY              |