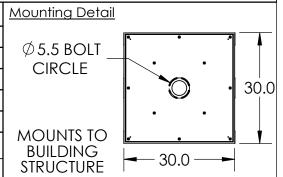

## SPECIFICATION DRAWING

Collection: APOTHECARY

Product #: CHB0041-12

Visit <u>hammertonstudio.com</u> for product options and specifications.

| Mounting Packet: R               | Electrical Type: INCANDESCENT |
|----------------------------------|-------------------------------|
| Approximate lbs.: 85             | Bulb Qty: 12 Bulb Type: A19   |
| Finish: SEE WEB SITE FOR OPTIONS | Wattage: 40 Voltage: 120      |
| Top Diffuser: CLOSED             | Socket Type: MEDIUM, E26 BASE |
| Bottom Diffuser: OPEN            | UL Location: DRY              |