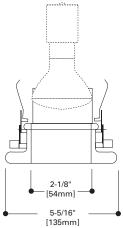

## DESCRIPTION

Open Frosted Glass trim for 4" H99 incandescent family and the 4" H470 and H471 CFL family of recessed housings. Available in either frosted natural glass or frosted blue glass. Three barb springs secure trim in housing. Tether retaining strap included.

## SPECIFICATION FEATURES

945 is designed for use with the following small aperture housings.

Incandescent Housings
 H99TAT - 50W PAR20, 50W R20
 H99RTAT - 50W PAR20, 50W R20
 H99ICAT - 30W R20

Compact Fluorescent Housing