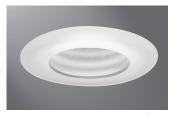

## DESCRIPTION

Open Frosted Glass trim for 4" H99 incandescent family and the 4" H470 and H471 CFL family of recessed housings. Available in either frosted natural glass or frosted blue glass. Three barb springs secure trim in housing. Tether retaining strap included.

945 Frosted Glass

945BLUE Frosted Blue Glass

945 Open Trim

4" TRIMS