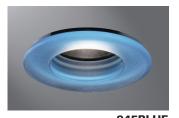

## DESCRIPTION

Open Frosted Glass trim for 4" H99 incandescent family and the 4" H470 and H471 CFL family of recessed housings. Available in either frosted natural glass or frosted blue glass. Three barb springs secure trim in housing. Tether retaining strap included.

945 Frosted Glass

945BLUE Frosted Blue Glass

945 Open Trim

4" TRIMS