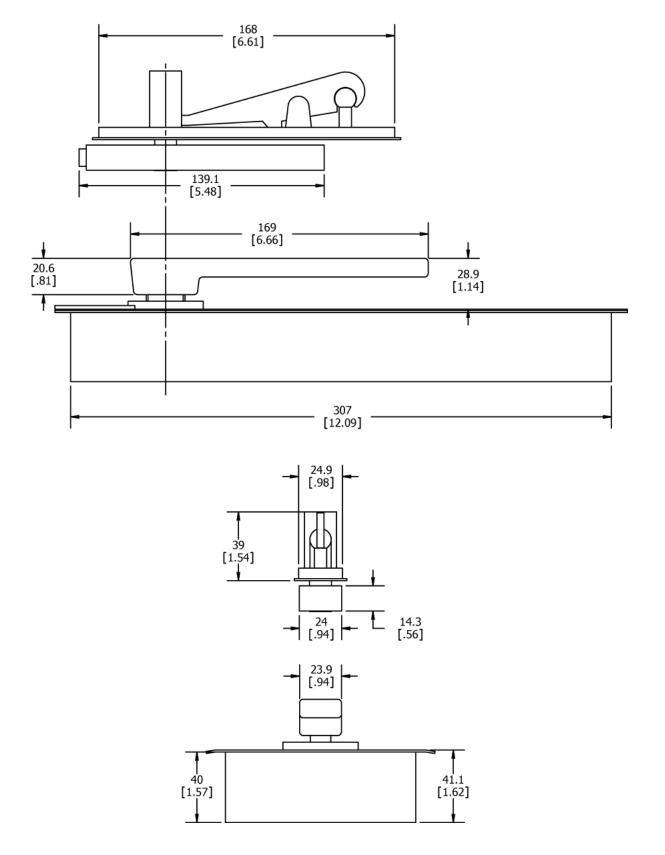

Overall - 307 (l) x 108 (w) x 40 (h) mm Dimensions

- 12.09 (l) x 4.25 (w) x 1.58 (h) in

Door Width - 950 mm (37.40 in) maximum

Door Weight - 105 kg (231.49 lbs)

 Door Weight:
 105 kg / 231.48 lbs

**Body Dimensions:** 

 Length:
 306 mm / 12.05 in

 Width:
 108 mm / 4.25 in

 Height:
 40 mm / 1.57 in

**Angle of Opening:** 90° in each direction

**Power Adjustable By Spring:**No **Power Adjustable By Position:**No