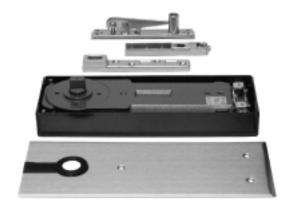

Material - Cast iron

Cover Finish - US32D

Parts & - Stainless steel cover plate and machine screws Accessories

Warranty - Five-year

Notes - Reversible/non-handed and adjustable latching

and closing speeds

Adjustable at Valve:

No

**Parts and Accessories:** 

Stainless Steel Cover:
Machine Screws:
Included
Non-Handed:
Yes
Warranty:
5-Year