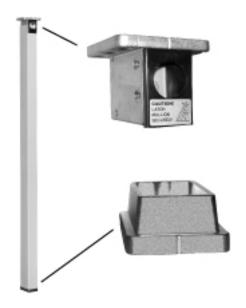

## 4900 Series Mullion

**Description:** Mullions > 4900 Series

**Application:** For use with Rim Exit Devices on non-fire rated and fire rated pairs of doors

Certifications

- UL/cUL/Warnock Hersey listed for fire rated pairs of doors up to 8 feet (2438 mm) by 8 feet (2438 mm)

- UL/cUL listed for up to 3 hours for metal doors and 90 minutes for wood doors

Mullion Tube

- 2" X 3" - 11 Gauge Steel

Cylinders

- Solid brass 6-pin rim cylinder sold seperately

Top Fitting

- Deadlock on fire rated device

- Latching head allows removal in seconds

- Mullion can be locked in place without use of the key

Fasteners

- 8-32 X 3/4" - Flat head phillips machine screw

- 5/16" - 18 X 5/8" - Machine screws

- 5/16" - 18 X 1 1/2" - Machine screws

Shims - 1/2" and 5/8" shims included

Strikes - Strikes are supplied with exit device

- Fire rated strike and hook kit must be purchased

separately

Finish -

- USP - Gray primer only