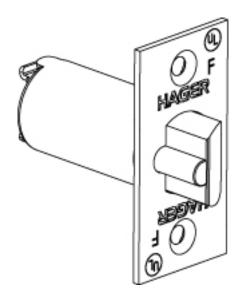

## 3948

**Description:** Cylindrical Locks - Grade 2 > 2500 Series Accessories

Application: Dead Latch

| Backset   | - 2-3/4"                             | Faceplate dimensions | - 2-1/4" h X 1-1/8" w                                                                                                     |
|-----------|--------------------------------------|----------------------|---------------------------------------------------------------------------------------------------------------------------|
| Finishes  | - US3, US4, US10, US10B, US26, US26D | Functions            | <ul> <li>80 Storeroom, 79 Keyed Communication, 73<br/>Corridor, 70 Classroom, 53 Entry, 50 Office, 25<br/>Exit</li> </ul> |
| Faceplate | - Square corner or round corner      |                      |                                                                                                                           |