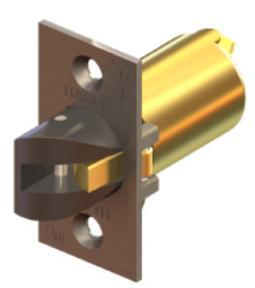

## 3932

**Description:** Cylindrical Locks - Grade 1 > 3400 Series Accessories

| Description | - 3/4" Dead Latch for use with Grade 1 or Grade 2 cylindrical locks | Faceplate               | - Square corner                                                                                     |
|-------------|---------------------------------------------------------------------|-------------------------|-----------------------------------------------------------------------------------------------------|
| Backset     | - 2-3/4" (70 mm)                                                    | Faceplate<br>Dimensions | - 2-1/4" h x 1-1/8" w                                                                               |
| Finishes    | - US3, US4, US10, US10B, US26, US26D                                | Functions               | <ul> <li>- 50 Office, 53 Entrance, 70 Classroom, 80<br/>Storeroom, 95 Intruder Classroom</li> </ul> |