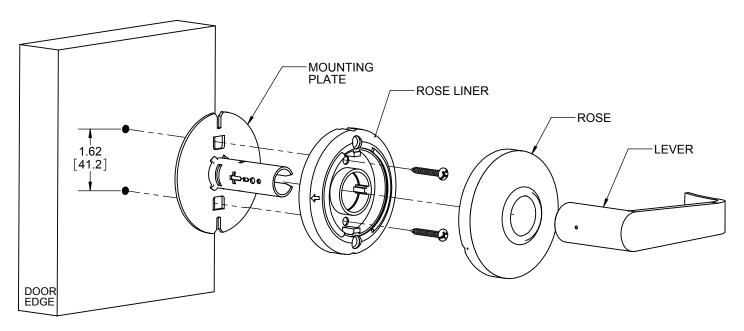

## **2517 DUMMY INSTRUCTIONS DIRECT DOOR MOUNTING**

- **WOOD DOOR** DRILL (2) 1/8"[3.2] DIAMETER PILOT HOLES 1" [25.4] DEEP IN THE FACE OF THE DOOR. **METAL DOOR** DRILL (2) 11/64"[4.4] DIAMETER PILOT HOLES INTO THE FACE OF THE DOOR. TAP HOLES USING 8-32 TAP. 1.
- INSERT MOUNTING PLATE THROUGH ROSE LINER SO THEY SIT FLUSH.

  WOOD DOOR SCREW (2) #8 X 1-1/8" WOOD SCREWS INTO THE DOOR TO SECURE THE ROSE LINER 3. AND MOUNTING PLATE.
  - METAL DOOR SCREW (2) 8-32 x 1" MACHINE SCREWS INTO THE DOOR TO SECURE ROSE LINER AND MOUNTING PLATE.
- INSTALL ROSE OVER ROSE LINER.
- INSERT LEVER UNTIL IT SNAPS SECURELY IN PLACE.