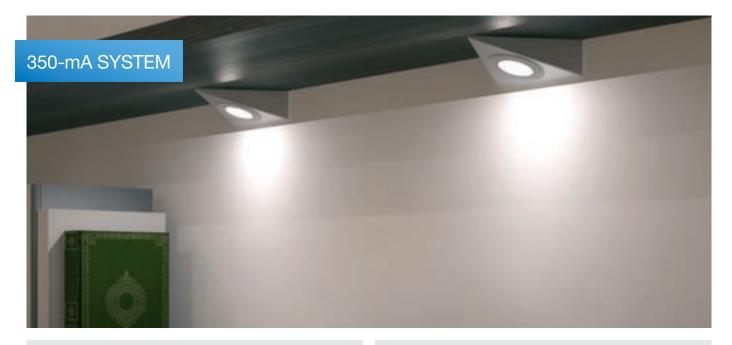

## **RECESS MOUNTED DOWNLIGHT**

The LED 4009 recess mounted downlight has three extra-powerful LEDs generating powerful, directed light. Three different mounting options are available for various design options.