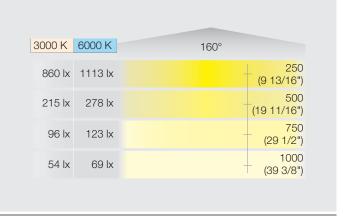

| Item No.                    | 833.78.140         | 833.78.142 | 833.78.151            | 833.78.154 |
|-----------------------------|--------------------|------------|-----------------------|------------|
| SRP                         | \$36.00            | \$36.00    | \$36.00               | \$36.00    |
| Light color (K)             | 3000 (warm white)  |            | 6000 (daylight white) |            |
| Diameter                    | 65 (2 9/16")       |            |                       |            |
| Height                      | 15 (5/8")          |            |                       |            |
| Wattage (W)                 | 3                  |            |                       |            |
| Number of LEDs              | 3                  |            |                       |            |
| Light output (Lm)           | 120                |            | 140                   |            |
| Efficacy (Lm/W)             | 40                 |            | 47                    |            |
| Color rendering index (CRI) | 85                 | 85         | 80                    | 80         |
| Material                    | Aluminum           |            |                       |            |
| Finish                      | nickel-plated matt | black      | nickel-plated matt    | black      |
| Supplied with               | 2 m (78 3/4") lead |            |                       |            |