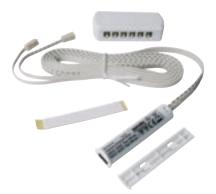

## **Cabinet Sensor Switch, optional**

- Turns up to 5 fixtures on and off
- Two programmable modes allow for hand wave or open close
- Easily installs with adhesive strip
- Can be recessed in Ø12 mm (1/2") hole
- Cable length: 1.5 m (59")

Material: Plastic

ColorItem No.white830.69.786

Supplied With

6-port Junction box Self-adhesive pad

Dimensions in mm Inches are approximate