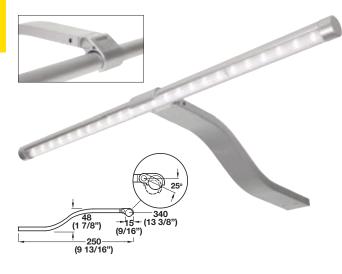

## **3 Light Kit and Single Light**

Wattage: 1.65 Voltage: 12 Number of LEDs: 24 CRI: 80 L x W x D: 250 x 340 x 15 (9 13/16" x 13 3/8" x 9/16") Cable length: 2.5 m (98 3/8")

Material: Aluminum, anodized

| Light color     | Lumen | Lumen per watt | 3 Light Kit w/ 20W driver | Single Light |
|-----------------|-------|----------------|---------------------------|--------------|
| 5000 cool white | 60    | 36             | 833.22.453                | 833.22.450   |
| 3200 warm white | 53    | 32             | 833.22.463                | 833.22.460   |