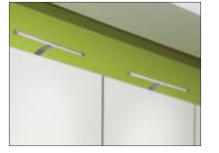

## **Over Cabinet Light**

2

- Features an adjustable head
- Perfect for illuminating cabinets and display units
- Low power usage with 60,000 hours of life
- Run up to 6 lights on one driver