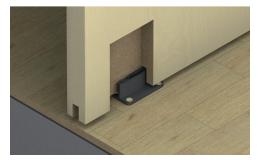

## HAWA-Junior 80/Z

- For 1 and 2 sliding wood doors
- Smooth quiet operationOutstanding durability
- Rattle-free bottom guide
- Simple installation

- Special two-way suspension
- Vertically and laterally adjustableDoor stop with adjustable retention spring
- Maximum door weight: 80 kg (176 lbs.)
- Minimum door thickness: 26 mm (1")