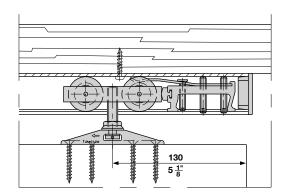

## HAWA-Junior 80/Z

- For 1 and 2 sliding wood doors
- Smooth quiet operationOutstanding durability
- Rattle-free bottom guide
- Simple installation

- Special two-way suspension
- Vertically and laterally adjustableDoor stop with adjustable retention spring
- Maximum door weight: 80 kg (176 lbs.)
- Minimum door thickness: 26 mm (1")

2. From the front

Dimensions in mm are exact Inches are approximate