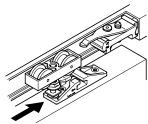

The two-way suspension bracket allows the door leaf to be hung and to be taken off in two different ways:

1. From the side

Fixed pocket cover doesn't have to be removed Cover plate above opening has to be removable