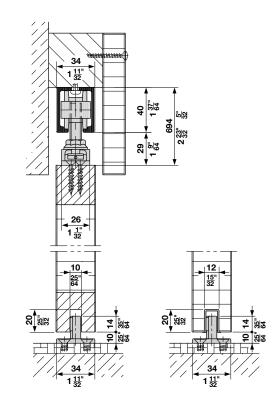

## HAWA-Junior 80/Z

- For 1 and 2 sliding wood doors
- Smooth quiet operationOutstanding durability
- Rattle-free bottom guide
- Simple installation

- Special two-way suspension
- Vertically and laterally adjustableDoor stop with adjustable retention spring
- Maximum door weight: 80 kg (176 lbs.)
- Minimum door thickness: 26 mm (1")

2. From the front

Dimensions in mm are exact Inches are approximate