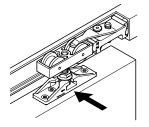

## **Top Hung System**

## HAWA-Junior 80/Z

- For 1 and 2 sliding wood doors
- Smooth quiet operationOutstanding durability
- Rattle-free bottom guide
- Simple installation

- Special two-way suspension
- Vertically and laterally adjustableDoor stop with adjustable retention spring
- Maximum door weight: 80 kg (176 lbs.)
- Minimum door thickness: 26 mm (1")









The two-way suspension bracket allows the door leaf to be hung and to be taken off in two different ways:



1. From the side

Fixed pocket cover doesn't have to be removed Cover plate above opening has to be removable



2. From the front

Dimensions in mm are exact Inches are approximate