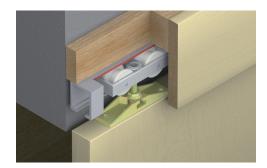

The two-way suspension bracket allows the door leaf to be hung and to be taken off in two different ways:

1. From the side

Fixed pocket cover doesn't have to be removed Cover plate above opening has to be removable