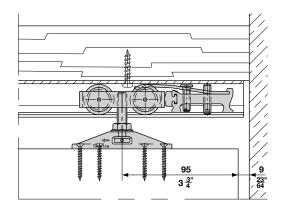

- Vertically and laterally adjustable
- Door stop with adjustable retention spring
- Maximum door weight: 40 kg (88 lbs.)
  Minimum door thickness: 22 mm (7/8")

The two-way suspension bracket allows the door leaf to be hung and to be taken off in two different ways:

**1. From the side** Fixed pocket cover doesn't have to be removed Cover plate above opening has to be removable

Dimensions in mm are exact Inches are approximate 2. From the front