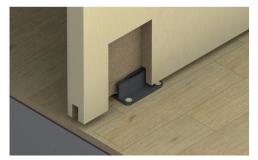

- Vertically and laterally adjustable
- Door stop with adjustable retention spring
- Maximum door weight: 40 kg (88 lbs.)
  Minimum door thickness: 22 mm (7/8")

The two-way suspension bracket allows the door leaf to be hung and to be taken off in two different ways: