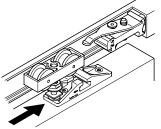

- Vertically and laterally adjustable
- Door stop with adjustable retention spring
- Maximum door weight: 40 kg (88 lbs.)
  Minimum door thickness: 22 mm (7/8")

The two-way suspension bracket allows the door leaf to be hung and to be taken off in two different ways:

**1. From the side** Fixed pocket cover doesn't have to be removed Cover plate above opening has to be removable

Dimensions in mm are exact Inches are approximate 2. From the front