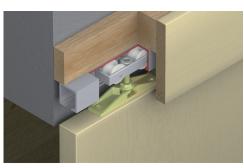

- Vertically and laterally adjustable
- Door stop with adjustable retention spring
- Maximum door weight: 40 kg (88 lbs.)
  Minimum door thickness: 22 mm (7/8")

The two-way suspension bracket allows the door leaf to be hung and to be taken off in two different ways:

**1. From the side** Fixed pocket cover doesn't have to be removed Cover plate above opening has to be removable

Dimensions in mm are exact Inches are approximate 2. From the front