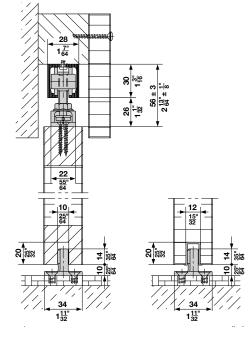

- Vertically and laterally adjustable
- Door stop with adjustable retention spring
- Maximum door weight: 40 kg (88 lbs.)
  Minimum door thickness: 22 mm (7/8")

The two-way suspension bracket allows the door leaf to be hung and to be taken off in two different ways:

**1. From the side** Fixed pocket cover doesn't have to be removed Cover plate above opening has to be removable

Dimensions in mm are exact Inches are approximate 2. From the front