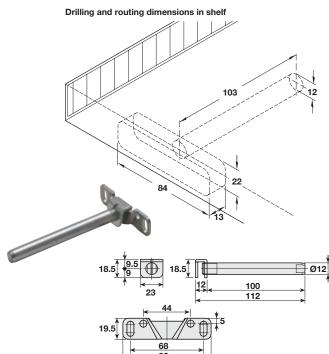

#### 13 5.5 (1/2")(3/16") 1.75 <sup>‡</sup>(1/16") (5/8") 16 (5/8") 5.5 (1/4") (1/4") 1.75 (1/16") 9 (3/8") 11.3 (7/16")

100

#### Floating Shelf Extrusion Rail

- Ideal for floating shelves combined with shelf support above
- Provides strength and stability over long spans
- Attaches to stud walls with #10 Pan head screws
- Can be cut and drilled
- Screw mounted
- L x W x H: 2500 x 13 x 19.5 mm

Material: Aluminum, unfinished

| Item No.   |
|------------|
| 833.74.894 |