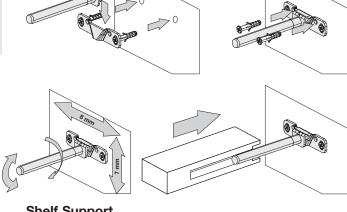

# **Shelf Supports**

HXFELE

- For concealed installation with screw-on plate and adjustment
- For shelf thickness: ≥24 mm
- Inclination adjustment: Via support bolt Height adjustment: Via slots in screw-on plate Side adjustment: Via support bolt
- For screw mounting to support element; for mounting in drilled hole in shelf

## **Shelf Support**

Material: Steel, galvanized; Wall plugs: Plastic

| Item No.   |
|------------|
| 283.33.941 |

### **Supplied With**

- 4 Plastic wall plugs
- 4 Screws

\_\_\_\_\_ 20

Weight capacity (with two supports on 900 mm shelf, adding one support for every 450 mm increase in length)

| Shelf Depth (mm)         | Max. Weight Capacity                                                     |
|--------------------------|--------------------------------------------------------------------------|
| 175                      | 20 kg (44 lbs.)                                                          |
| 200                      | 17 kg (37 lbs.)                                                          |
| 225                      | 15 kg (33 lbs.)                                                          |
| 250                      | 14 kg (31 lbs.)                                                          |
| 275                      | 13 kg (29 lbs.)                                                          |
| 300                      | 12 kg (26 lbs.)                                                          |
| 200<br>225<br>250<br>275 | 17 kg (37 lbs.)<br>15 kg (33 lbs.)<br>14 kg (31 lbs.)<br>13 kg (29 lbs.) |