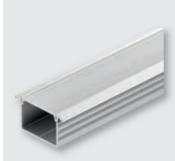

## Profiles for recess mounting

| Item No.        | 833.72.866                               | 833.72.867 |
|-----------------|------------------------------------------|------------|
| Material/Finish | Aluminum, silver colored anodized        |            |
| Cover           | Milk                                     | Frosted    |
| L x W x H       | 2500 x 18.5 x 13 (98 3/8" x 3/4" x 1/2") |            |
| Application     | For recess mounting, 11.3 (7/16") deep   |            |