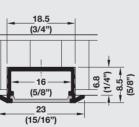

 End cap with cable outlet Plastic, silver colored; 2 pcs.
Item No. 833.72.854

| Item No.        | 833.72.864                                | 833.72.865 |
|-----------------|-------------------------------------------|------------|
| Material/Finish | Aluminum, silver colored anodized         |            |
| Cover           | Milk                                      | Frosted    |
| L x W x H       | 2500 x 18.5 x 8.5 (98 3/8" x 3/4" x 3/8") |            |
| Application     | For recess mounting, 6.8 (1/4") deep      |            |