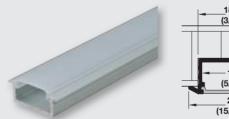

 End cap with cable outlet Plastic, silver colored; 2 pcs.
Item No. 833.72.854

| Item No.        | 833.72.864                                | 833.72.865 |
|-----------------|-------------------------------------------|------------|
| Material/Finish | Aluminum, silver colored anodized         |            |
| Cover           | Milk                                      | Frosted    |
| L x W x H       | 2500 x 18.5 x 8.5 (98 3/8" x 3/4" x 3/8") |            |
| Application     | For recess mounting, 6.8 (1/4") deep      |            |