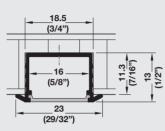

## Profiles for recess mounting

| Item No.        | 833.72.866                               | 833.72.867 |
|-----------------|------------------------------------------|------------|
| Material/Finish | Aluminum, silver colored anodized        |            |
| Cover           | Milk                                     | Frosted    |
| L x W x H       | 2500 x 18.5 x 13 (98 3/8" x 3/4" x 1/2") |            |
| Application     | For recess mounting, 11.3 (7/16") deep   |            |