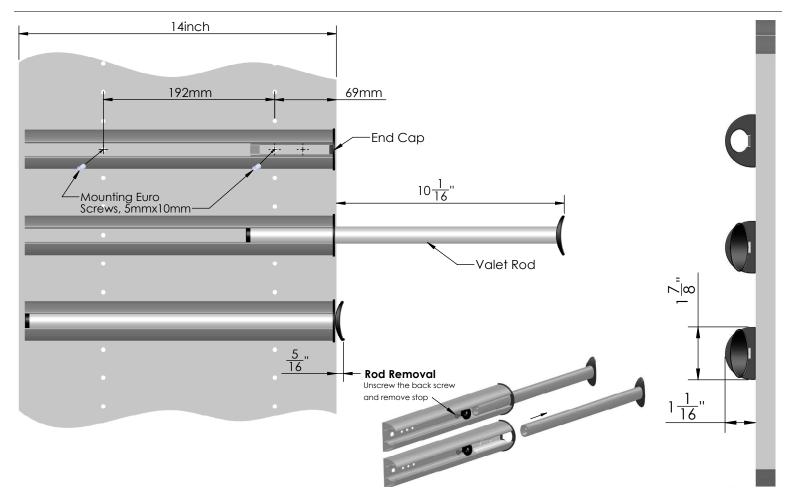

### **INSTRUCTIONS & SPECIFICATIONS**

STEP I: Valet is packed with rod inserted into back of valet body. Remove the valet rod from the body.

STEP 2: Mount valet body to side of closet using euro screws.

STEP 3: Once mounted, slide the rod into the front of the valet body. To relocate, remove screw on back end of rod to pass over plastic bushing.

- Two (2) 5mm Euro Screws are required to mount.

| FINISH                  | CODE (FIN) |
|-------------------------|------------|
| MATTE ALUMINUM W CHROME | MALCR      |
| POLISHED CHROME         | CR         |
| MATTE NICKLE            | MNL        |
| OIL RUBBED BRONZE       | ORB        |
| POLISHED BRASS          | BS         |