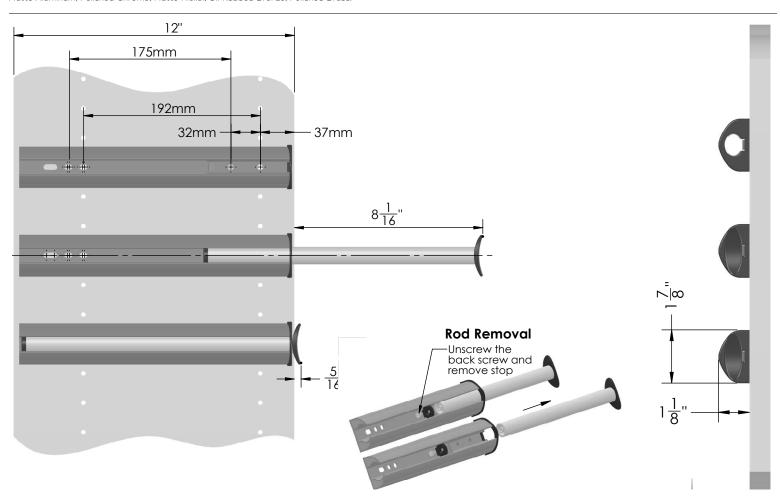

### **INSTRUCTIONS & SPECIFICATIONS**

STEP 1: Valet is packed with rod inserted into back of valet body. Remove the valet rod from the body.

STEP 2: Mount valet body to side of closet using euro screws.

STEP 3: Once mounted, slide the rod into the front of the valet body. To relocate, remove screw on back end of rod to pass over plastic bushing.

- Two (2) 5mm Euro Screws are required to mount.

| FINISH                  | CODE (FIN) |
|-------------------------|------------|
| MATTE ALUMINUM W CHROME | MALCR      |
| POLISHED CHROME         | CR         |
| MATTE NICKLE            | MNL        |
| OIL RUBBED BRONZE       | ORB        |
| POLISHED BRASS          | BS         |